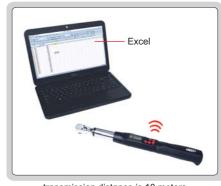

## Data transmission:

- Built-in Bluetooth 4.0 module, which can be connected with computers (with Bluetooth function), mobile phones, tablets and other devices
- Keyboard signal, can be transmitted to Excel, Word, TXT
- Transmission distance is 10 meters (no obstacles, no electromagnetic interference)
- Bluetooth connection and disconnection are respectively shown by indicator lights

transmission distance is 10 meters (no obstacles, no electromagnetic interference)