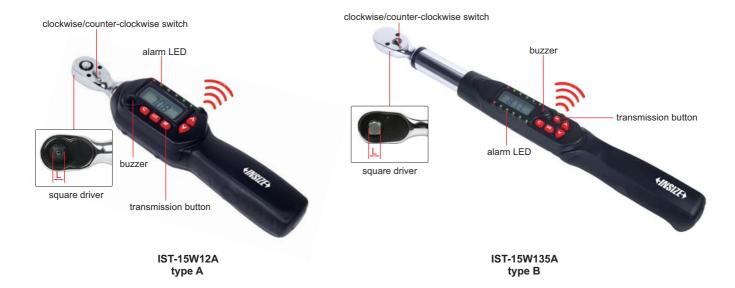

# **BLUETOOTH DIGITAL TORQUE WRENCHES (KEYBOARD SIGNAL)**

TYPE B OPTIONAL ACCURACY: CLOCKWISE: ±1% COUNTER-CLOCKWISE: ±2%

**BUILT-IN BLUETOOTH** 

### Torque wrenches:

- Unit: in.lb, ft.lb, N.m, kg.cm
- Clockwise and counter-clockwise operation
- Peak and track working mode
- Can set tolerance with judgement in peak working mode
- 9 target torque values can be set, with audible and visible alarm: LED lights up in sequence, and the buzzer gets louder and louder when torque value is 80%~99.5% of target torque
- Power off in 2 minutes automatically
- Non-slip grip handle
- With overload record (once the torque reaches 110% of the maximum range)

#### **SPECIFICATION**

| 0.1.                    |                   | IOT 45 MOCA                     | IOT 45W4OA | IOT 4514/00A | IOT 45MOOA      | IOT 45W405A | IOT 4 FINIONS A | IOT 45W040A |
|-------------------------|-------------------|---------------------------------|------------|--------------|-----------------|-------------|-----------------|-------------|
| Code                    |                   | IST-15W06A                      | IST-15W12A | IST-15W20A   | IST-15W30A      | IST-15W135A | IST-15W200A     | IST-15W340A |
| Туре                    |                   | A (short handle)                |            |              | B (long handle) |             |                 |             |
| Range                   |                   | 1.2~6N.m                        | 2.4~12N.m  | 4~20N.m      | 6~30N.m         | 27~135N.m   | 40~200N.m       | 68~340N.m   |
| Accuracy                | clockwise         | ±2%                             |            |              |                 |             |                 |             |
|                         | counter-clockwise | ±3%                             |            |              |                 |             |                 |             |
| Tolerance setting range |                   | -20%~+20% (target torque value) |            |              |                 |             |                 |             |
| Resolution              |                   | 0.001N.m                        | 0.01N.m    | 0.01N.m      | 0.01N.m         | 0.1N.m      | 0.1N.m          | 0.1N.m      |
| Square driver (L)       |                   | 1/4"                            | 1/4"       | 1/4"         | 1/4"            | 3/8"        | 1/2"            | 1/2"        |
| Power supply            |                   | 2xAAA batteries                 |            |              | 2xAA batteries  |             |                 |             |
| Length                  |                   | 215mm                           | 215mm      | 215mm        | 390mm           | 415mm       | 530mm           | 650mm       |
| Weight                  |                   | 750g                            | 750g       | 750g         | 760g            | 940g        | 1340g           | 1540g       |